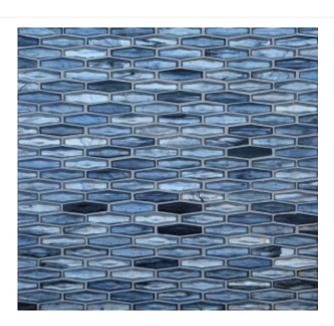

Dreamy, reflective and translucent, **Tozen Glow** amplifes the beauty of watercolor glass by applying silver or gold leaf for a third dimension of metallic shimmer. Artists first fuse gold or silver leaf to translucent colored glass. They then apply an impenetrable finish that makes the tile appropriate for a variety of commercial and residential projects, including submerged applications.

#### **PATTERNS**



1/2 x 1 Mini Brick

1/2 x 4 Brick



Martini

# **COLORS**



Tin Gold Tin Silver



Vanadium Silver



Argon Silver

## **CONCEPT BOARDS**

Our 12 x 19 <u>Concept Boards</u> showcase some of the ways Tozen Glow can be coordinated with our other tile collections.



#206 Tozen Glow 1/2 x 4
Brick Oxygen Silver; Tomei
Liner & 3 x 6 Sherbourne
Grey Silk



#209 Tozen Glow Martini & 1/2 x 4 Brick Vanadium Silver; Tomei Liner Petra Silk



#210 Tozen Glow 1/2 x 4 & 1/2 x 1 Mini Brick Tin Gold;
Old Fashioned 2 x 4 Bancha
Silk

## LIBRARY BOARDS

Tozen Glow <u>Library Board</u> measures 16 x 19 and fits the Lunada Bay Tile rack display system.



## SAMPLE BOARDS

6 x 12 grouted Sample Boards give customers a preview of the finished installation.



## SWATCH CARDS

Our <u>Swatch Cards</u> are a great way to sample architects, designers and consumers who want individual pieces close at hand. The