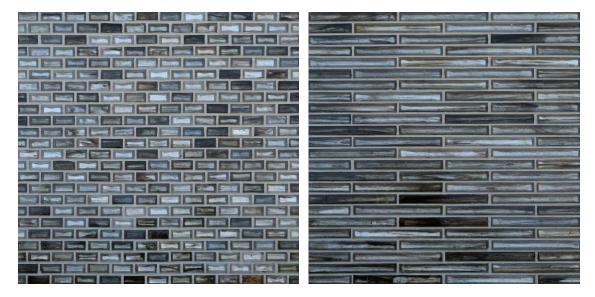

#### **PATTERNS**

1/2 x 1 Mini Brick

1/2 x 4 Brick

Martini

# **COLORS**

Tin Gold Tin Silver

Vanadium Silver

Argon Silver