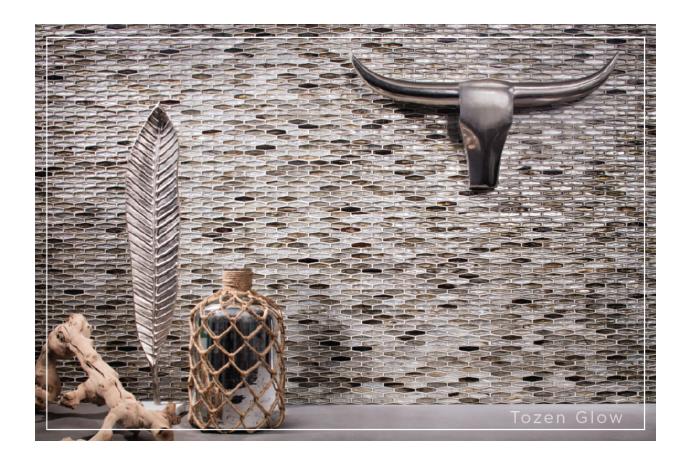

Dreamy, reflective and translucent, **Tozen Glow** amplifes the beauty of watercolor glass by applying silver or gold leaf for a third dimension of metallic shimmer. Artists first fuse gold or silver leaf to translucent colored glass. They then apply an impenetrable finish that makes the tile appropriate for a variety of commercial and residential projects, including submerged applications.