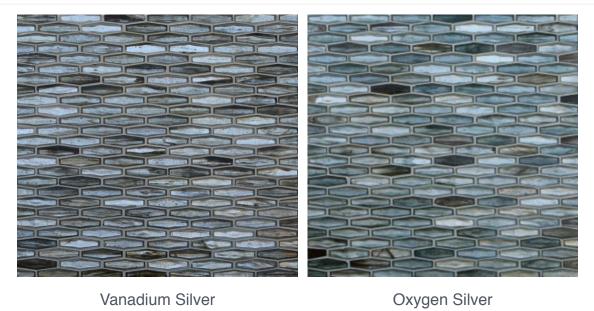

Dreamy, reflective and translucent, **Tozen Glow** amplifes the beauty of watercolor glass by applying silver or gold leaf for a third dimension of metallic shimmer. Artists first fuse gold or silver leaf to translucent colored glass. They then apply an impenetrable finish that makes the tile appropriate for a variety of commercial and residential projects, including submerged applications.

#### **PATTERNS**



1/2 x 1 Mini Brick

1/2 x 4 Brick



Martini

# **COLORS**



Tin Gold Tin Silver



Vanadium Silver



Argon Silver

## **CONCEPT BOARDS**

Our 12 x 19 <u>Concept Boards</u> showcase some of the ways Tozen Glow can be coordinated with our other tile collections.



#206 Tozen Glow 1/2 x 4
Brick Oxygen Silver; Tomei
Liner & 3 x 6 Sherbourne
Grey Silk



#209 Tozen Glow Martini & 1/2 x 4 Brick Vanadium Silver; Tomei Liner Petra Silk



#210 Tozen Glow 1/2 x 4 & 1/2 x 1 Mini Brick Tin Gold;
Old Fashioned 2 x 4 Bancha
Silk

## LIBRARY BOARDS

Tozen Glow <u>Library Board</u> measures 16 x 19 and fits the Lunada Bay Tile rack display system.



## SAMPLE BOARDS

6 x 12 grouted Sample Boards give customers a preview of the finished installation.



## SWATCH CARDS

Our <u>Swatch Cards</u> are a great way to sample architects, designers and consumers who want individual pieces