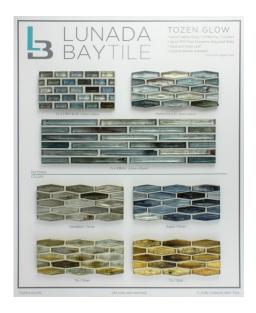

## **CONCEPT BOARDS**

Our 12 x 19 <u>Concept Boards</u> showcase some of the ways Tozen Glow can be coordinated with our other tile collections.

#206 Tozen Glow 1/2 x 4
Brick Oxygen Silver; Tomei
Liner & 3 x 6 Sherbourne
Grey Silk

#209 Tozen Glow Martini & 1/2 x 4 Brick Vanadium Silver; Tomei Liner Petra Silk

#210 Tozen Glow 1/2 x 4 & 1/2 x 1 Mini Brick Tin Gold;
Old Fashioned 2 x 4 Bancha
Silk

## LIBRARY BOARDS

Tozen Glow <u>Library Board</u> measures 16 x 19 and fits the Lunada Bay Tile rack display system.