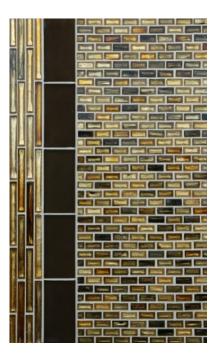

Dreamy, reflective and translucent, **Tozen Glow** amplifes the beauty of watercolor glass by applying silver or gold leaf for a third dimension of metallic shimmer. Artists first fuse gold or silver leaf to translucent colored glass. They then apply an impenetrable finish that makes the tile appropriate for a variety of commercial and residential projects, including submerged applications.

#### **PATTERNS**

1/2 x 1 Mini Brick

1/2 x 4 Brick

Martini

# **COLORS**

Tin Gold Tin Silver

Vanadium Silver

Argon Silver