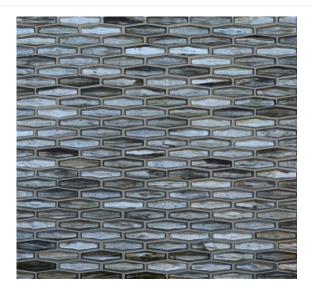

#### **PATTERNS**

1/2 x 1 Mini Brick

1/2 x 4 Brick

Martini

# **COLORS**

Tin Gold Tin Silver

Vanadium Silver

Argon Silver