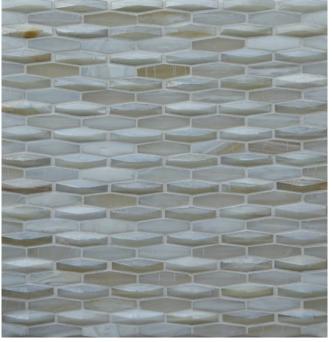

#### **PATTERNS**

Nami 1 x 1

Nami, which means "wave" in Japanese, is a three-dimensional square mosaic.

Sway 1" Hex

Sway is a three-dimensional hexagonal mosaic.

Vesper (3/8 x 2)

Vesper is a three-dimensional martinishaped mosaic in a pearl finish.