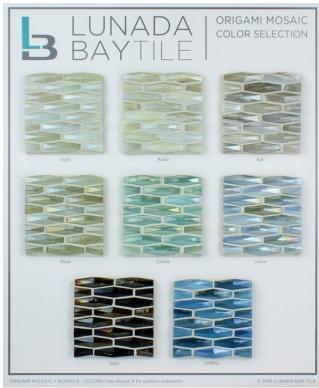

Lunada Bay Tile takes inspiration from the ancient Japanese art of paper folding with the introduction of **Origami Mosaic** glass tile. Delicate angles and subtle geometry emulate the techniques and visuals seen in the iconic art form and recreate them in three-dimensional glass mosaics. Available in four mosaic patterns: Nami, Sway, Vesper and Vesper Twist.