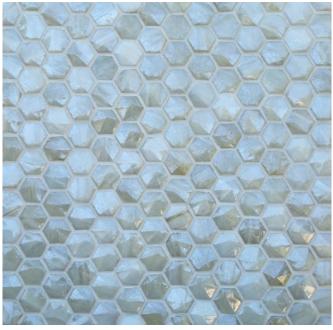

#### **PATTERNS**

Nami 1 x 1

Nami, which means "wave" in Japanese, is a three-dimensional square mosaic.

Sway 1" Hex

Sway is a three-dimensional hexagonal mosaic.

Vesper (3/8 x 2)

Vesper is a three-dimensional martinishaped mosaic in a pearl finish.