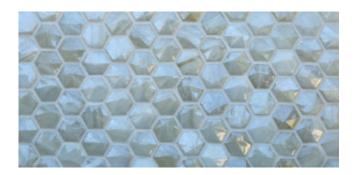

#### **PATTERNS**

Nami 1 x 1

Nami, which means "wave" in Japanese, is a three-dimensional square mosaic.

Sway 1" Hex

Sway is a three-dimensional hexagonal mosaic.

Vesper (3/8 x 2)

Vesper is a three-dimensional martinishaped mosaic in a pearl finish.