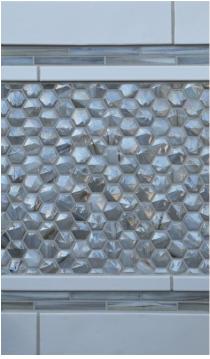

#### **PATTERNS**

Nami 1 x 1

Nami, which means "wave" in Japanese, is a three-dimensional square mosaic.

Sway 1" Hex

Sway is a three-dimensional hexagonal mosaic.

Vesper (3/8 x 2)

Vesper is a three-dimensional martinishaped mosaic in a pearl finish.