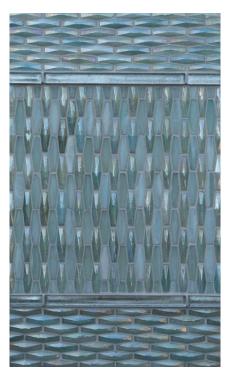

#### **PATTERNS**

Nami 1 x 1

Nami, which means "wave" in Japanese, is a three-dimensional square mosaic.

Sway 1" Hex

Sway is a three-dimensional hexagonal mosaic.

Vesper (3/8 x 2)

Vesper is a three-dimensional martinishaped mosaic in a pearl finish.

Vesper Twist (3/8 x 2)

Vesper Twist blends three-dimensional martini-shaped mosaics in a pearl finish and Agate Martini in a silk finish.