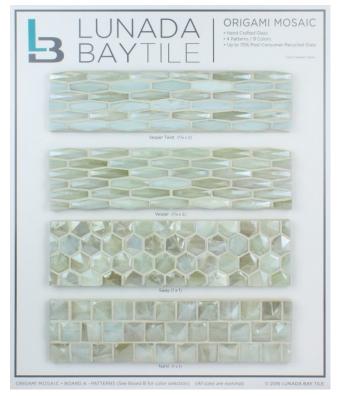

Lunada Bay Tile takes inspiration from the ancient Japanese art of paper folding with the introduction of **Origami Mosaic** glass tile. Delicate angles and subtle geometry emulate the techniques and visuals seen in the iconic art form and recreate them in three-dimensional glass mosaics. Available in four mosaic patterns: Nami, Sway, Vesper and Vesper Twist.

#### **PATTERNS**

Nami 1 x 1

Nami, which means "wave" in Japanese, is a three-dimensional square mosaic.

Sway 1" Hex

Sway is a three-dimensional hexagonal mosaic.

Vesper (3/8 x 2)

Vesper is a three-dimensional martinishaped mosaic in a pearl finish.

Vesper Twist (3/8 x 2)

Vesper Twist blends three-dimensional martini-shaped mosaics in a pearl finish and Agate Martini in a silk finish.