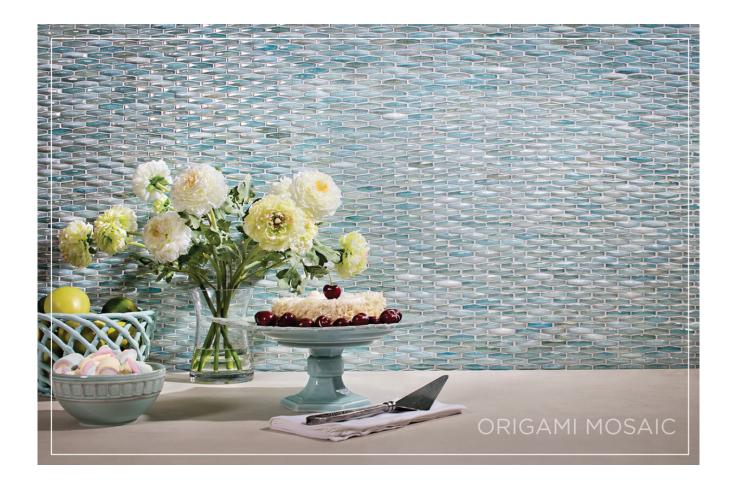

Lunada Bay Tile takes inspiration from the ancient Japanese art of paper folding with the introduction of **Origami Mosaic** glass tile. Delicate angles and subtle geometry emulate the techniques and visuals seen in the iconic art form and recreate them in three-dimensional glass mosaics. Available in four mosaic patterns: Nami, Sway, Vesper and Vesper Twist.