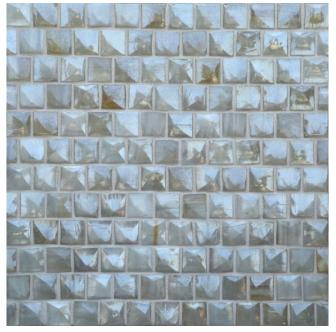

#### **PATTERNS**

Nami 1 x 1

Nami, which means "wave" in Japanese, is a three-dimensional square mosaic.

Sway 1" Hex

Sway is a three-dimensional hexagonal mosaic.

Vesper (3/8 x 2)

Vesper is a three-dimensional martinishaped mosaic in a pearl finish.