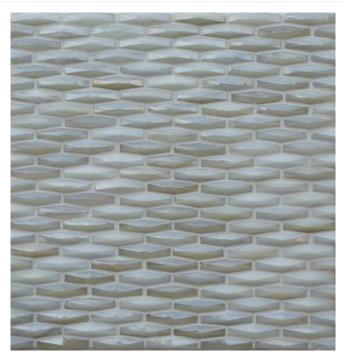

#### **PATTERNS**

Nami 1 x 1

Nami, which means "wave" in Japanese, is a three-dimensional square mosaic.

Sway 1" Hex

Sway is a three-dimensional hexagonal mosaic.

Vesper (3/8 x 2)

Vesper is a three-dimensional martinishaped mosaic in a pearl finish.