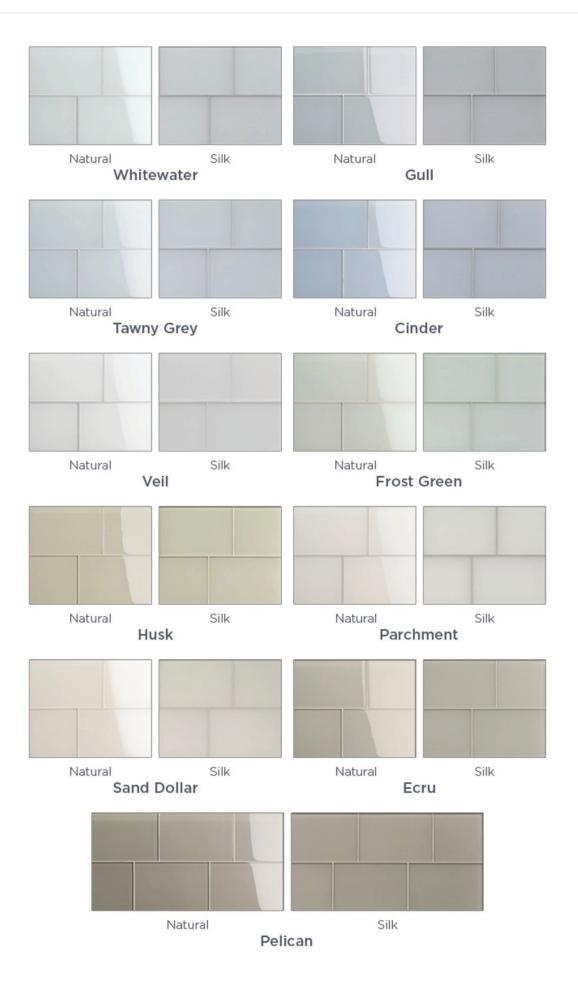

Tomei Modules is a versatile collection of large-format glass tiles inspired by modern architectural masters. Created for residential and commercial walls, the modular field tiles help you create tailored statements from gentle panoramas to bold and playful abstractions. Like an endless canvas, the nuanced colors are suggestive of misty fogs, budding leaves, and broadening horizons.

## **COLORS**





9 x 18 12 x 18

## **CONCEPT BOARDS**



## MARKETING TOOLS

Tomei Modules is represented in all marketing tools, which include Brochures, Library Boards, Sample Pieces and Swatch Cards.



## **CONTACT:**

For more info, contact your **Regional Sales Manager**.