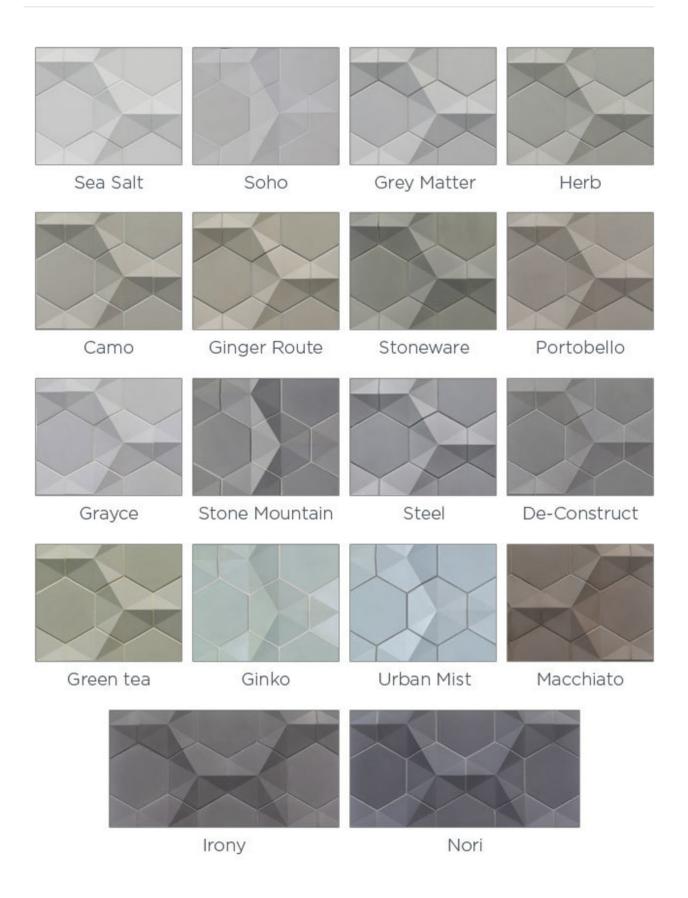

Lunada Bay Tile elevates concrete tile design through engineering and artistry to deliver tactile surfaces with modern shapes and colors. Contourz three-dimensional tiles transform walls into sculpture, and the flat field tiles create an atmosphere that ranges from quiet elegance to industrial. Specially engineered to the highest durability for residential and commercial installations, Contourz concrete tiles have a similar thickness to many of Lunada Bay Tile's ceramic and glass tile series and can be combined with our other tile collections.

## **PATTERNS**



## **COLORS**



## CONCEPT BOARDS

Our 12 x 19 Concept Board showcases Contourz installation possibilities.



#240 Contourz Fanfare
Hex and 4-inch Hex
Stoneware

## MARKETING TOOLS

The new Contourz collection is represented in all <u>marketing tools</u>, which include Brochures, Color Sample Kits, Concept Board, Library Boards, Loose Samples and Swatch Cards.