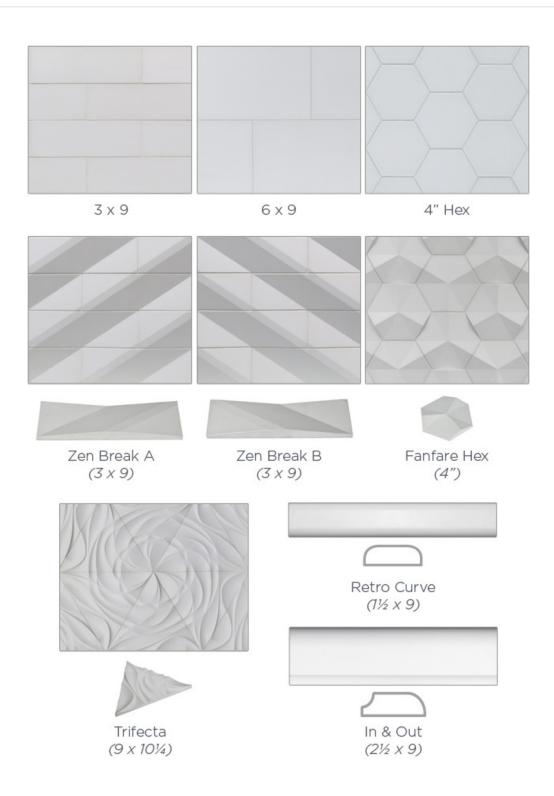

Lunada Bay Tile elevates concrete tile design through engineering and artistry to deliver tactile surfaces with modern shapes and colors. Contourz three-dimensional tiles transform walls into sculpture, and the flat field tiles create an atmosphere that ranges from quiet elegance to industrial. Specially engineered to the highest durability for residential and commercial installations, Contourz concrete tiles have a similar thickness to many of Lunada Bay Tile's ceramic and glass tile series and can be combined with our other tile collections.

## **PATTERNS**



## **COLORS**



## CONCEPT BOARDS

Our 12 x 19 Concept Board showcases Contourz installation possibilities.



#240 Contourz Fanfare
Hex and 4-inch Hex
Stoneware

## MARKETING TOOLS

The new Contourz collection is represented in all <u>marketing tools</u>, which include Brochures, Color Sample Kits, Concept Board, Library Boards, Loose Samples and Swatch Cards.