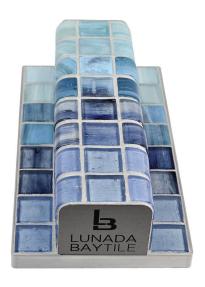

## LUNADA BAY TILE - QUARTER ROUNDS DISPLAY

The Quarter Rounds Display provides a compact demonstration of the Quarter Rounds accessory for your pool and spa jobs, or anywhere needing a softer corner edge.

- Quarter Rounds, and matching 1x1s, are shown in the four available series: *Agate, Mizumi, Shibui*, and *Tozen.*
- Easily fits on a showroom countertop or design table.
- Includes LBT logo plaque on both ends.
- Colors used in display are:
  - Shibui Zinc Natural
  - Agate Umbria Natural (1 x 1s shown in Pearl)
  - Tozen Antimony Natural
  - Mizumi French Blue Natural
- Measures: 8½" L x 4¾" W x 2¾" H
- Weight: 2 lbs