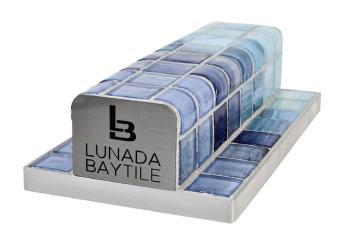

## LUNADA BAY TILE - QUARTER ROUNDS DISPLAY

The Quarter Rounds Display provides a compact demonstration of the Quarter Rounds accessory for your pool and spa jobs, or anywhere needing a softer corner edge.

- Quarter Rounds, and matching 1x1s, are shown in the four available series: *Agate, Mizumi, Shibui*, and *Tozen.*
- Easily fits on a showroom countertop or design table.
- Includes LBT logo plaque on both ends.
- Colors used in display are:
  - Shibui Zinc Natural
  - Agate Umbria Natural (1 x 1s shown in Pearl)
  - Tozen Antimony Natural
  - Mizumi French Blue Natural
- Measures: 8½" L x 4¾" W x 2¾" H
- Weight: 2 lbs