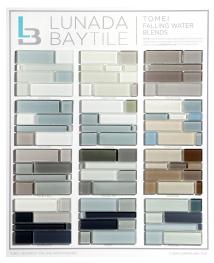

Sumi-e Library Board A - Colors

Textile Board C - Normandie Deco

• 16 x 19 Standard Size

Tomei Falling Water Library Board

Tomei Library Board A - Patterns

Tomei Modules Library Board A -Patterns

Tomei Flat Bar Library Board