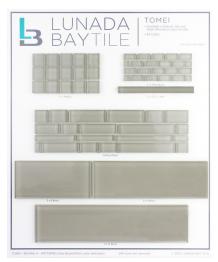

Sumi-e Library Board A - Colors

Textile Board C - Normandie Deco

• 16 x 19 Standard Size

Tomei Falling Water Library Board

Tomei Library Board A - Patterns

Tomei Modules Library Board A -Patterns

Tomei Flat Bar Library Board

Tomei Library Board B - Colors

Tomei Modules Library Board B -Color Palette

Tomei Library Board A - Patterns

Tomei Library Board C - Mini Brick Pearl Finish

Tommy Bahama® Library Board A -Patterns

• 16 x 19 Standard Size