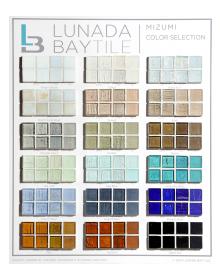

### LIBRARY BOARDS

• 16 x 19 Standard Size

Luce Library Board A

Marbleized Library Board B - Colors

Mizumi Library Board A - Patterns

• 16 x 19 Standard Size

Mizumi Library Board B - Colors

Monochromatic Library Board B -Colors