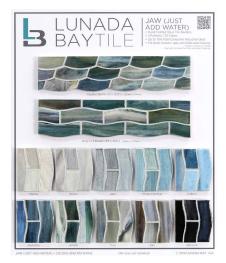

Gendai Library Board B - Silk Finish

Haisen Library Board C - Silk Finish

• 16 x 19 Standard Size

Flux Library Board

Haisen Library Board A - Patterns

JAW (Just Add Water) Library Board