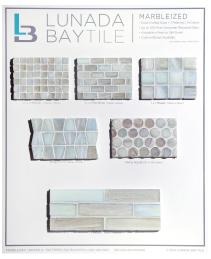

# <image><image><image><list-item><list-item><list-item><list-item><list-item><list-item>

Lapis Library Board A

Luce Library Board B

Glass Mizumi Gendai Library Board (1 of 2)

Lapis Library Board B

Marbleized Library Board A - Patterns

### LIBRARY BOARDS

• 16 x 19 Standard Size

Luce Library Board A

Marbleized Library Board B - Colors

Mizumi Library Board A - Patterns

• 16 x 19 Standard Size

Mizumi Library Board B - Colors

Monochromatic Library Board B -Colors