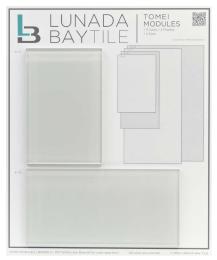

Sumi-e Library Board A - Colors

Textile Board C - Normandie Deco

• 16 x 19 Standard Size

Tomei Falling Water Library Board

Tomei Library Board A - Patterns

Tomei Modules Library Board A -Patterns

Tomei Flat Bar Library Board

Tomei Library Board B - Colors

Tomei Modules Library Board B -Color Palette

Tomei Library Board A - Patterns

Tomei Library Board C - Mini Brick Pearl Finish

Tommy Bahama® Library Board A -Patterns

• 16 x 19 Standard Size