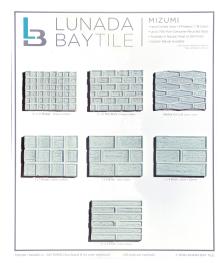

### LIBRARY BOARDS

• 16 x 19 Standard Size

Luce Library Board A

Marbleized Library Board B - Colors

Mizumi Library Board A - Patterns

• 16 x 19 Standard Size

Mizumi Library Board B - Colors

Monochromatic Library Board B -Colors