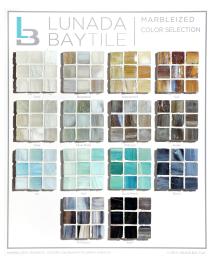

### LIBRARY BOARDS

• 16 x 19 Standard Size

Luce Library Board A

Marbleized Library Board B - Colors

Mizumi Library Board A - Patterns

• 16 x 19 Standard Size

Mizumi Library Board B - Colors

Monochromatic Library Board B -Colors