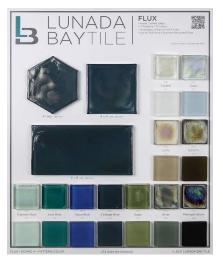

Gendai Library Board B - Silk Finish

Haisen Library Board C - Silk Finish

• 16 x 19 Standard Size

Flux Library Board

Haisen Library Board A - Patterns

JAW (Just Add Water) Library Board