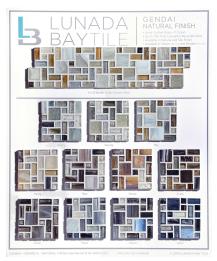

Agate Library Board A - Patterns

Glass Bars Library Board B - Pearl & Silk Finishes

Elements Library Board A

Gendai Library Board A - Natural Finish

Haisen Library Board B - Natural Finish

Elements Library Board B

Gendai Library Board B - Silk Finish

Haisen Library Board C - Silk Finish

• 16 x 19 Standard Size

Flux Library Board

Haisen Library Board A - Patterns

JAW (Just Add Water) Library Board