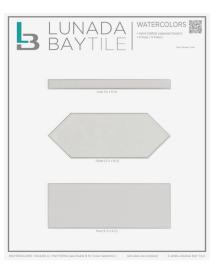

### LIBRARY BOARDS

• 16 x 19 Standard Size

Ceramic Watercolors Library Board B - Colors

Concrete Contourz 11x14 Library Board C - Patterns Board 3 of 5

Concrete Contourz 11x14 Library Board G - Patterns Board 2 of 2

## Entries

Concrete Contourz Library Board A -Patterns Board 1 of 2

Concrete Contourz Library Board D -Colors Board 2 of 2

Agate Library Board B - Colors