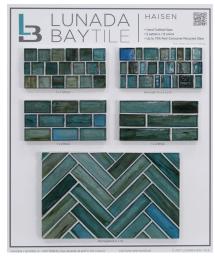

Agate Library Board A - Patterns

Glass Bars Library Board B - Pearl & Silk Finishes

Elements Library Board A

Gendai Library Board A - Natural Finish

Haisen Library Board B - Natural Finish

Elements Library Board B

Gendai Library Board B - Silk Finish

Haisen Library Board C - Silk Finish

• 16 x 19 Standard Size

Flux Library Board

Haisen Library Board A - Patterns

JAW (Just Add Water) Library Board