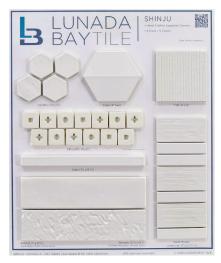

# Leire Control Control

Ka-nū Pattern and Color Selection (Board A)

Momen Craftsman Library Board

Shinju Library Board A

Ka-nū Blend Selection (Board B)

Momen Library Board

Shinju Library Board B