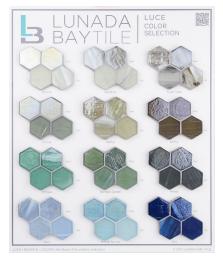

# <image><image><image><list-item><list-item><list-item><list-item><list-item><list-item>

Lapis Library Board A

Luce Library Board B

Glass Mizumi Gendai Library Board (1 of 2)

Lapis Library Board B

Marbleized Library Board A - Patterns

### LIBRARY BOARDS

• 16 x 19 Standard Size

Luce Library Board A

Marbleized Library Board B - Colors

Mizumi Library Board A - Patterns

• 16 x 19 Standard Size

Mizumi Library Board B - Colors

Monochromatic Library Board B -Colors