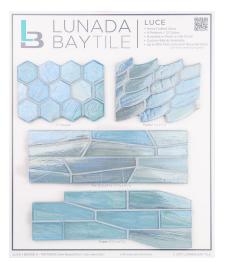

### LIBRARY BOARDS

• 16 x 19 Standard Size

Luce Library Board A

Marbleized Library Board B - Colors

Mizumi Library Board A - Patterns

• 16 x 19 Standard Size

Mizumi Library Board B - Colors

Monochromatic Library Board B -Colors