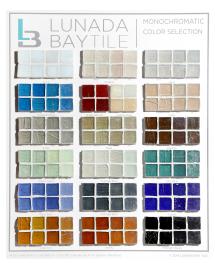

### LIBRARY BOARDS

• 16 x 19 Standard Size

Luce Library Board A

Marbleized Library Board B - Colors

Mizumi Library Board A - Patterns

• 16 x 19 Standard Size

Mizumi Library Board B - Colors

Monochromatic Library Board B -Colors