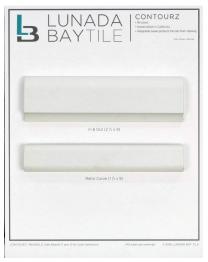

## Entries

Concrete Contourz Library Board A -Patterns Board 1 of 2

Concrete Contourz Library Board D -Colors Board 2 of 2

Agate Library Board B - Colors

### ECONTROLOGY CONTROL CONTROL

Concrete Contourz Library Board B -Patterns Board 2 of 2

Glass 1 x 4 Herringbone

Glass Bars Library Board A - Natural & Silk Finishes

### LUNADA BAYTILE BAYTILE Bastar Bastar Bastar Bastar Bastar

LIBRARY BOARDS

· Boards subject to change and availability

• 16 x 19 Standard Size

NG DER NG DER

Concrete Contourz Library Board C -Colors Board 1 of 2