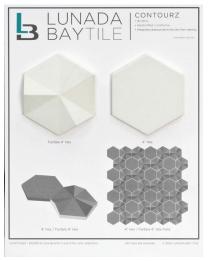

Shinju Mirai Library Board C

Concrete Contourz 11x14 Library Board B - Patterns Board 1 of 5

Concrete Contourz 11x14 Library Board D - Patterns Board 4 of 5

Watercolors Library Board A -Patterns

Concrete Contourz 11x14 Library Board B - Patterns Board 2 of 5

Concrete Contourz 11x14 Library Board E - Patterns Board 5 of 5

### LIBRARY BOARDS

• 16 x 19 Standard Size

Ceramic Watercolors Library Board B - Colors

Concrete Contourz 11x14 Library Board C - Patterns Board 3 of 5

Concrete Contourz 11x14 Library Board G - Patterns Board 2 of 2

## Entries

Concrete Contourz Library Board A -Patterns Board 1 of 2

Concrete Contourz Library Board D -Colors Board 2 of 2

Agate Library Board B - Colors

### ECONTROLOGY CONTROL CONTROL

Concrete Contourz Library Board B -Patterns Board 2 of 2

Glass 1 x 4 Herringbone

Glass Bars Library Board A - Natural & Silk Finishes

### LUNADA BAYTILE BAYTILE Bastar Bastar Bastar Bastar Bastar

LIBRARY BOARDS

· Boards subject to change and availability

• 16 x 19 Standard Size

NG DER NG DER

Concrete Contourz Library Board C -Colors Board 1 of 2