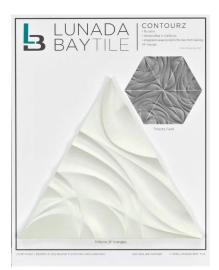

Shinju Mirai Library Board C

Concrete Contourz 11x14 Library Board B - Patterns Board 1 of 5

Concrete Contourz 11x14 Library Board D - Patterns Board 4 of 5

Watercolors Library Board A -Patterns

Concrete Contourz 11x14 Library Board B - Patterns Board 2 of 5

Concrete Contourz 11x14 Library Board E - Patterns Board 5 of 5

### LIBRARY BOARDS

• 16 x 19 Standard Size

Ceramic Watercolors Library Board B - Colors

Concrete Contourz 11x14 Library Board C - Patterns Board 3 of 5

Concrete Contourz 11x14 Library Board G - Patterns Board 2 of 2

## Entries

Concrete Contourz Library Board A -Patterns Board 1 of 2

Concrete Contourz Library Board D -Colors Board 2 of 2

Agate Library Board B - Colors

### ECONTROLOGY CONTROL CONTROL

Concrete Contourz Library Board B -Patterns Board 2 of 2

Glass 1 x 4 Herringbone

Glass Bars Library Board A - Natural & Silk Finishes

### LUNADA BAYTILE BAYTILE Bastar Bastar Bastar Bastar Bastar

LIBRARY BOARDS

· Boards subject to change and availability

• 16 x 19 Standard Size

NG DER NG DER

Concrete Contourz Library Board C -Colors Board 1 of 2