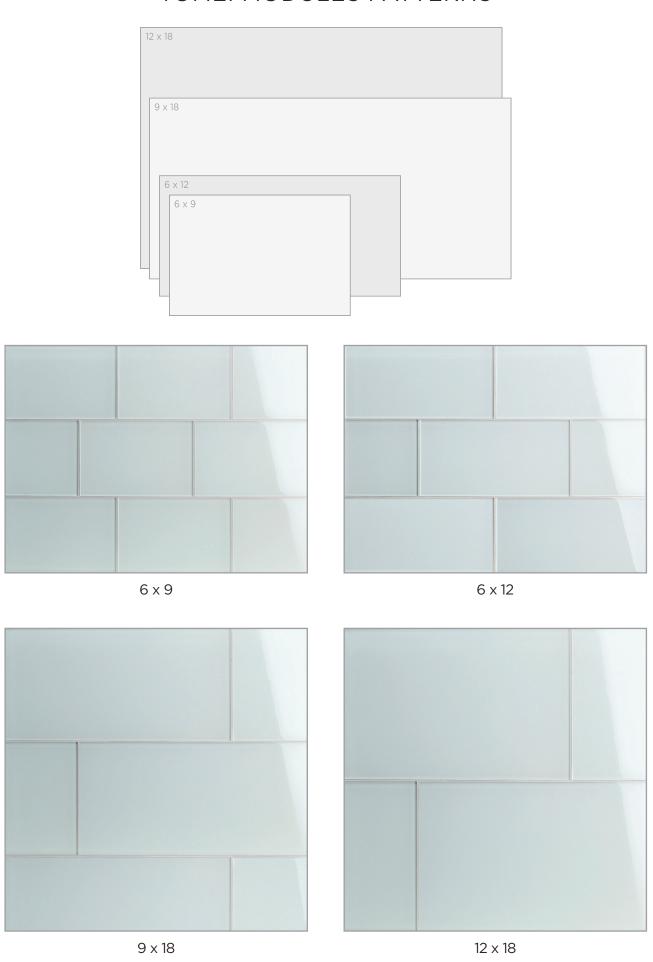

## TOMEI MODULES PATTERNS

## **Tomei Modules**

Tomei Modules is a versatile collection of large-format glass tiles inspired by modern architectural masters. Created for residential and commercial walls, the large modular field tiles help you create tailored statements from gentle panoramas to bold and playful abstractions. Like an endless canvas, the nuanced colors are suggestive of misty fogs, budding leaves, and broadening horizons.