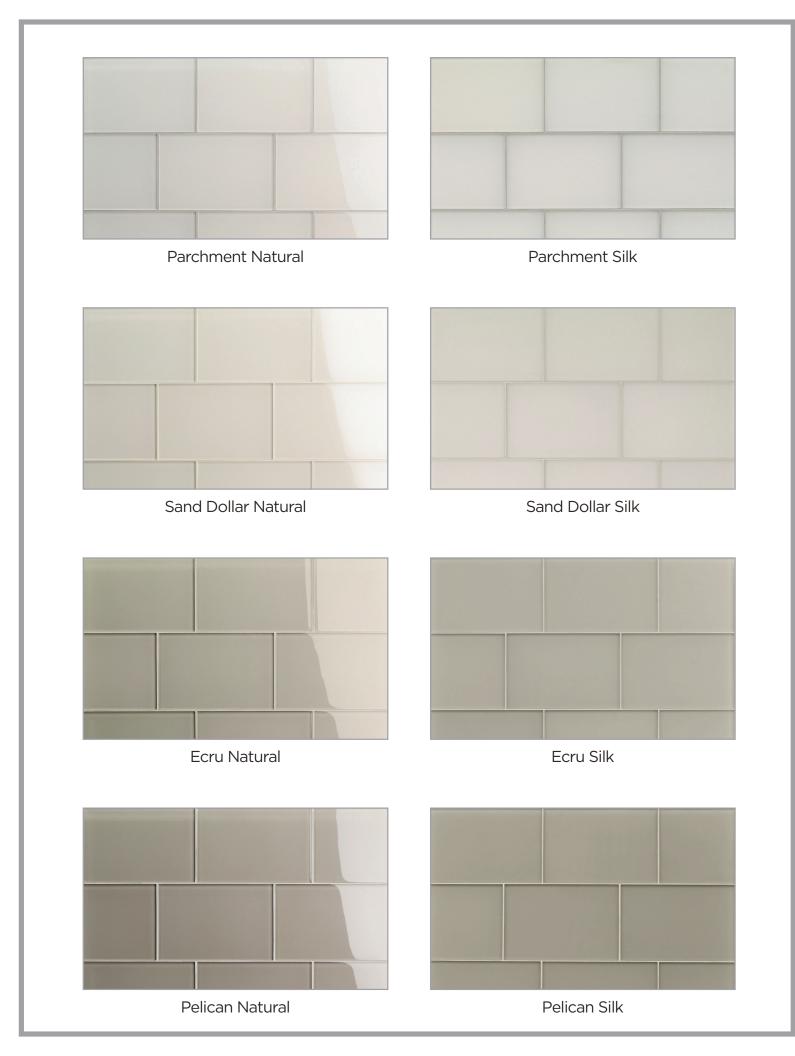

## TOMEI MODULES PATTERNS

## **Tomei Modules**

Tomei Modules is a versatile collection of large-format glass tiles inspired by modern architectural masters. Created for residential and commercial walls, the large modular field tiles help you create tailored statements from gentle panoramas to bold and playful abstractions. Like an endless canvas, the nuanced colors are suggestive of misty fogs, budding leaves, and broadening horizons.